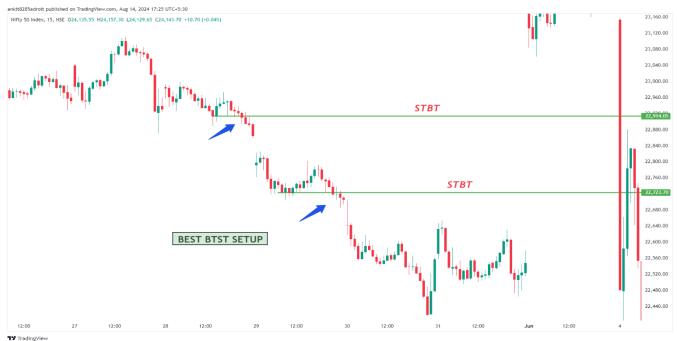

## **BTST Super Setup**

### ❖ For Nifty & Bank Nifty

- ➤ When the market opens and goes sideways or falls but closes above day's high, we can take a BTST (Buy Today Sell Tomorrow) trade.
- ➤ When the market opens and goes sideways or rises but closes below day's low, we can take a STBT (Sell Today Buy Tomorrow) trade.
- For Nifty/ Bank Nifty this setup should be traded in futures only
- > You can exit next day when the market opens.
- We will use 15 minutes timeframe for this setup.

### **STBT SETUP**

Stock Brain
Institute Of Financial Markets