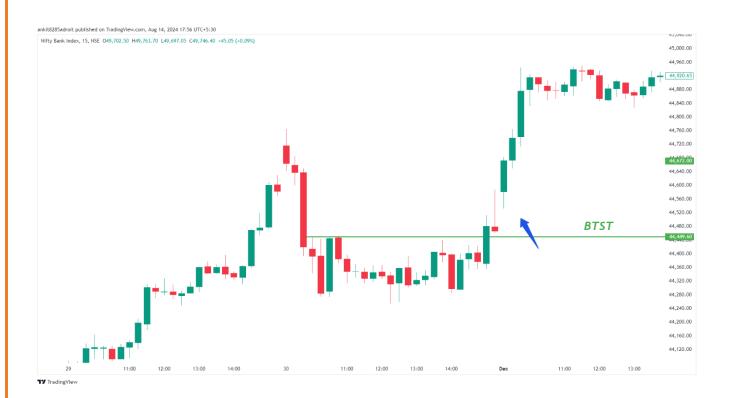

## **BTST Super Setup**

### ❖ For Nifty & Bank Nifty

- ➤ When the market opens and goes sideways or falls but closes above day's high, we can take a BTST (Buy Today Sell Tomorrow) trade.
- ➤ When the market opens and goes sideways or rises but closes below day's low, we can take a STBT (Sell Today Buy Tomorrow) trade.
- For Nifty/ Bank Nifty this setup should be traded in futures only
- > You can exit next day when the market opens.
- We will use 15 minutes timeframe for this setup.