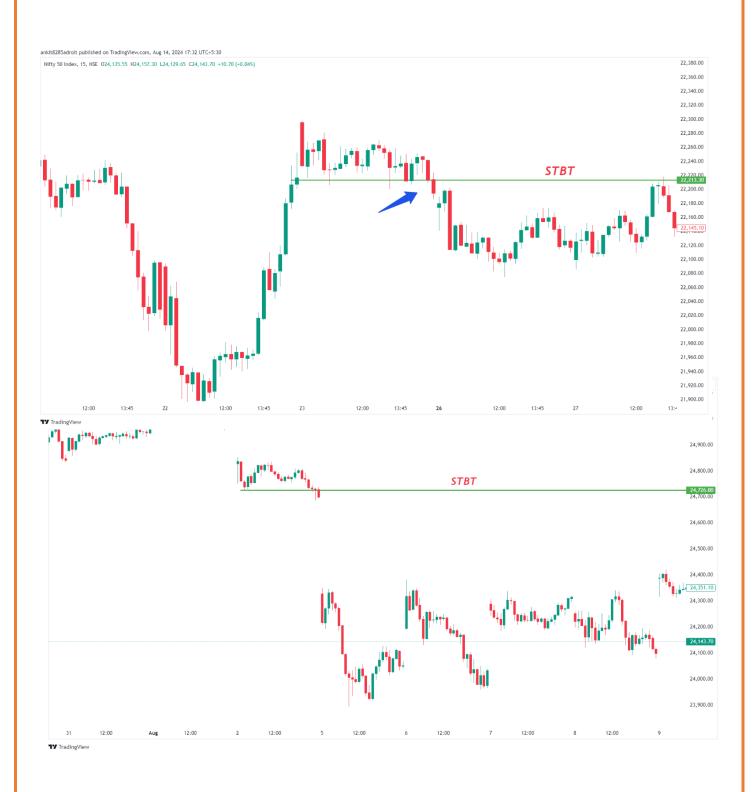

### ❖ For Nifty & Bank Nifty

- ➤ When the market opens and goes sideways or falls but closes above day's high, we can take a BTST (Buy Today Sell Tomorrow) trade.
- ➤ When the market opens and goes sideways or rises but closes below day's low, we can take a STBT (Sell Today Buy Tomorrow) trade.
- For Nifty/ Bank Nifty this setup should be traded in futures only
- > You can exit next day when the market opens.
- We will use 15 minutes timeframe for this setup.

### **STBT SETUP**

Stock Brain
Institute Of Financial Markets