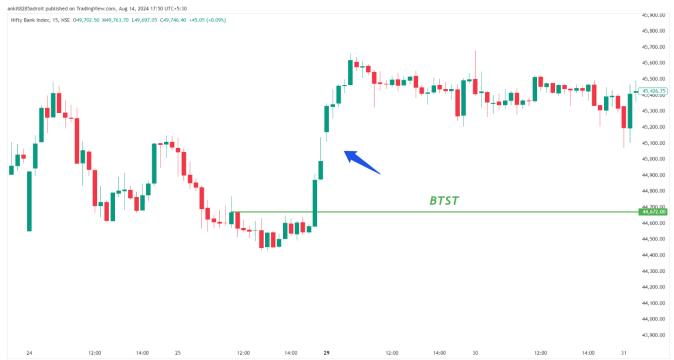

## **BTST Super Setup**

### ❖ For Nifty & Bank Nifty

- ➤ When the market opens and goes sideways or falls but closes above day's high, we can take a BTST (Buy Today Sell Tomorrow) trade.
- ➤ When the market opens and goes sideways or rises but closes below day's low, we can take a STBT (Sell Today Buy Tomorrow) trade.
- For Nifty/ Bank Nifty this setup should be traded in futures only
- > You can exit next day when the market opens.
- We will use 15 minutes timeframe for this setup.