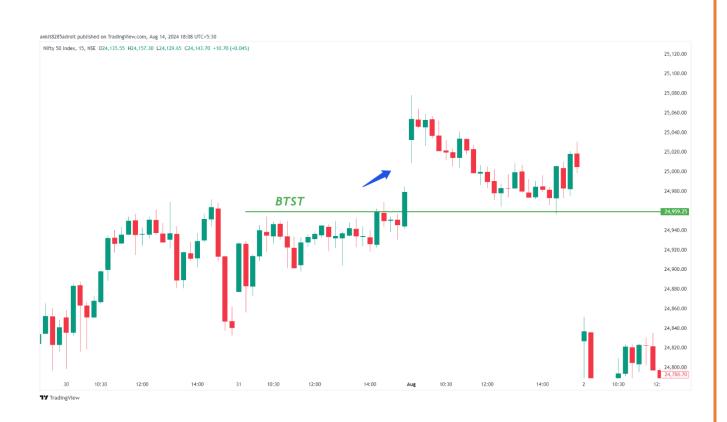

## **BTST Super Setup**

### ❖ For Nifty & Bank Nifty

- ➤ When the market opens and goes sideways or falls but closes above day's high, we can take a BTST (Buy Today Sell Tomorrow) trade.
- ➤ When the market opens and goes sideways or rises but closes below day's low, we can take a STBT (Sell Today Buy Tomorrow) trade.
- For Nifty/ Bank Nifty this setup should be traded in futures only
- > You can exit next day when the market opens.
- We will use 15 minutes timeframe for this setup.